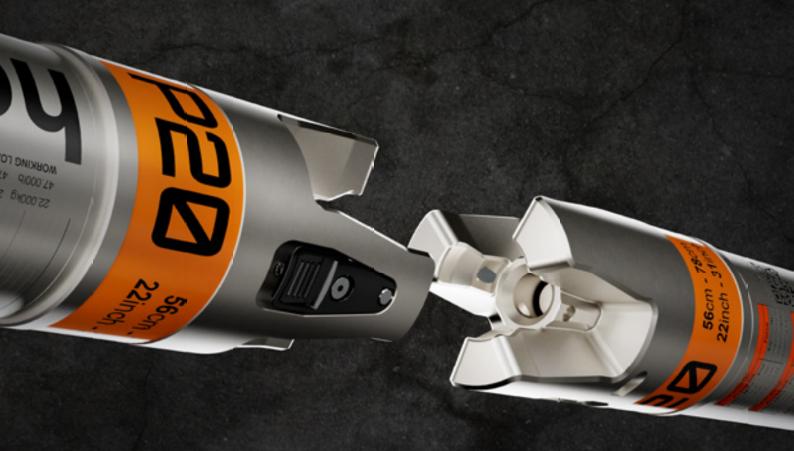

#### Construct any length from 28 cm to 5.2 m with five different struts

With the OmniShore M10, P20, P30, P40 and P60 struts you have access to the longest extension range on the market.

#### Fixed length extension pipes are not needed

We've eliminated the need for impractical extension pipes. Each strut also functions as one, saving you time as well as space.

Struts and accessories always fit together thanks to the patented Trident Coupler.

### Connect every single strut to every other single strut

Our patented Trident Coupler always fits with ease. You can only connect two struts together, so any connection you can make is 100% safe.

## Connect accessories quickly and easily

We've made sure that every single accessory fits the Trident Coupler and the plunger end of each strut.