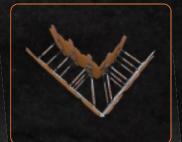

# Overcome unlimited shoring challenges with a minimum number of components.

### One single system for all shoring operations

OmniShore is the world's first and only shoring solution that allows you to build any application with a system of only six different struts.

## Shore it all with OmniShore.

One system – Four sets – Infinite applications