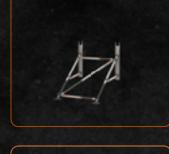

### One single system for all shoring operations

OmniShore is the world's first and only shoring solution that allows you to build any application with a system of only six different struts.

## The most compact yet complete system ever.

OmniShore has been designed to do more with less. Featuring a limited number of components to support you in making every sho ring operation safe and successful.