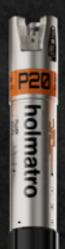

#### Construct any length from 28 cm to 5.2 m with five different struts

With the OmniShore M10, P20, P30, P40 and P60 struts you have access to the longest extension range on the market.