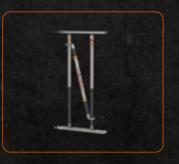

# Vehicle shoring

Trench shoring

High directionals

Structural shoring

OmniShore Safety secured.

Every rescue shoring operation calls for unique skills. Time for equally unique equipment.

First responders must be able to adapt to every possible situation. Have the ability to change tactics every step of the way. And be smart enough to always think ten steps ahead.

## Shore it all with OmniShore.

One system – Four sets – Infinite applications