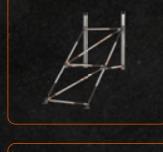

# Vehicle shoring

Trench shoring

High directionals

Structural shoring

OmniShore Safety secured.

Every rescue shoring operation calls for unique skills. Time for equally unique equipment.

First responders must be able to adapt to every possible situation. Have the ability to change tactics every step of the way. And be smart enough to always think ten steps ahead.

Holmatro understands the challenges of rescue shoring. That's why we've created a shoring system that is as adaptive, versatile and intuitive as you. **This is OmniShore.** A shoring system reimagined from the ground up, designed in accordance with the highest standards of quality and safety.

OmniShore features cutting-edge, patented innovations, giving you an edge in quickly and safely responding to every shoring scenario imaginable.

Holmatro developed OmniShore according to the criteria of testing used by FEMA's US&R Structures Sub Group to evaluate similar type shoring.