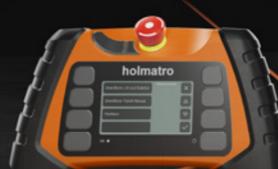

## Less people needed to control a situation.

OmniLock seamlessly works with our state-of-the-art Wireless Controller. This remotely operated device lets you control multiple OmniLock struts simultaneously and align them effortlessly.