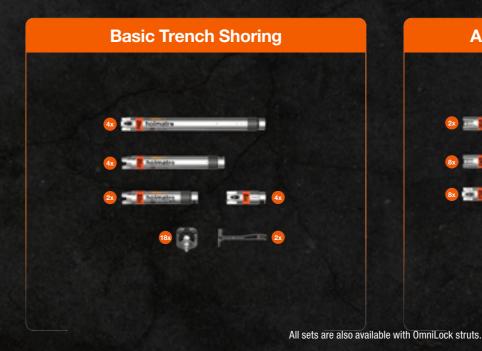

## Shore it all with OmniShore.

One system – Four sets – Infinite applications

## The most compact yet complete system ever.

OmniShore has been designed to do more with less. Featuring a limited number of components to support you in making every sho ring operation safe and successful.