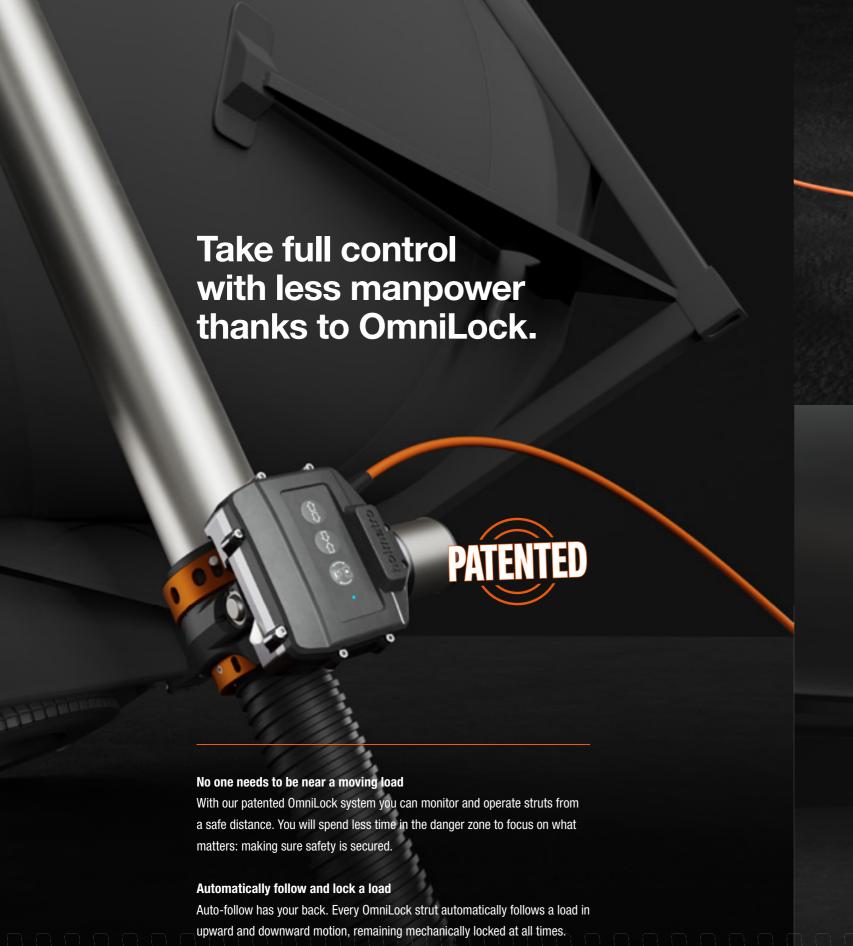

## Less people needed to control a situation.

OmniLock seamlessly works with our state-of-the-art Wireless Controller. This remotely operated device lets you control multiple OmniLock struts simultaneously and align them effortlessly.

holmatro

OmniLock and all Pentheon rescue tools share the same interchangeable battery.