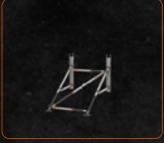

### One single system for all shoring operations

OmniShore is the world's first and only shoring solution that allows you to build any application with a system of only six different struts.

#### Construct any length from 28 cm to 5.2 m with five different struts

With the OmniShore M10, P20, P30, P40 and P60 struts you have access to the longest extension range on the market.