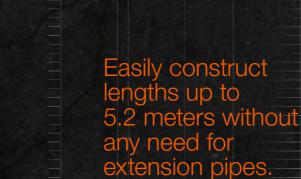

#### Construct any length from 28 cm to 5.2 m with five different struts

With the OmniShore M10, P20, P30, P40 and P60 struts you have access to the longest extension range on the market.

#### Fixed length extension pipes are not needed

We've eliminated the need for impractical extension pipes. Each strut also functions as one, saving you time as well as space.

Struts and accessories always fit together thanks to the patented Trident Coupler.