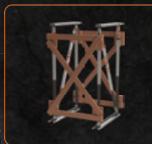

### One single system for all shoring operations

OmniShore is the world's first and only shoring solution that allows you to build any application with a system of only six different struts.

#### Construct any length from 28 cm to 5.2 m with five different struts

With the OmniShore M10, P20, P30, P40 and P60 struts you have access to the longest extension range on the market.