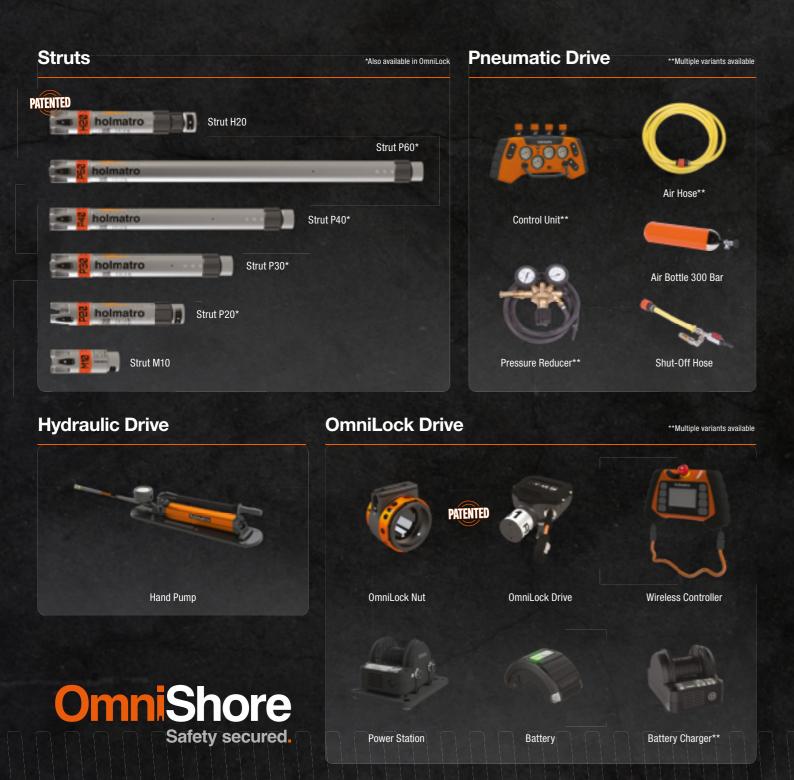

### One single system for all shoring operations

OmniShore is the world's first and only shoring solution that allows you to build any application with a system of only six different struts.

#### Construct any length from 28 cm to 5.2 m with five different struts

With the OmniShore M10, P20, P30, P40 and P60 struts you have access to the longest extension range on the market.

#### Fixed length extension pipes are not needed

We've eliminated the need for impractical extension pipes. Each strut also functions as one, saving you time as well as space.

Struts and accessories always fit together thanks to the patented Trident Coupler.

## Less people needed to control a situation.

OmniLock seamlessly works with our state-of-the-art Wireless Controller. This remotely operated device lets you control multiple OmniLock struts simultaneously and align them effortlessly.