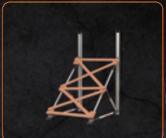

# Overcome unlimited shoring challenges with a minimum number of components.

### One single system for all shoring operations

OmniShore is the world's first and only shoring solution that allows you to build any application with a system of only six different struts.

#### Construct any length from 28 cm to 5.2 m with five different struts

With the OmniShore M10, P20, P30, P40 and P60 struts you have access to the longest extension range on the market.

## The most compact yet complete system ever.

OmniShore has been designed to do more with less. Featuring a limited number of components to support you in making every sho ring operation safe and successful.