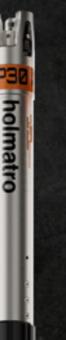

#### Construct any length from 28 cm to 5.2 m with five different struts

With the OmniShore M10, P20, P30, P40 and P60 struts you have access to the longest extension range on the market.