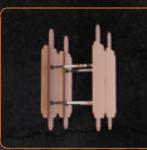

### Connect every single strut to every other single strut

Our patented Trident Coupler always fits with ease. You can only connect two struts together, so any connection you can make is 100% safe.

## Connect accessories quickly and easily

We've made sure that every single accessory fits the Trident Coupler and the plunger end of each strut.

## Two connected struts = twice the plunger stroke.

#### **Exact measurement is not needed**

Two connected struts offer twice the plunger stroke, eliminating the need for precise measurement and allowing fast setup during demanding, time sensitive situations.