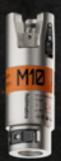

#### Construct any length from 28 cm to 5.2 m with five different struts

With the OmniShore M10, P20, P30, P40 and P60 struts you have access to the longest extension range on the market.