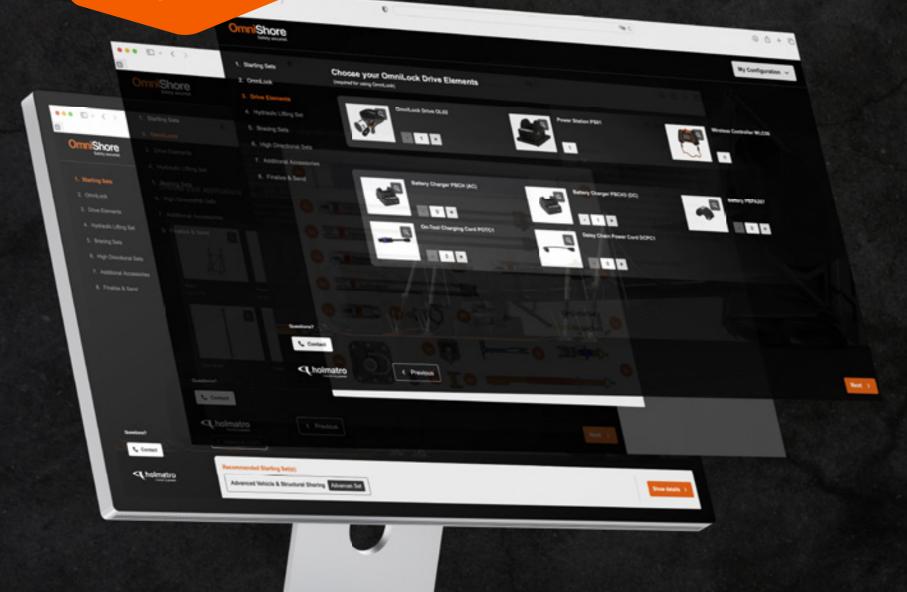

## Configure your OmniShore now!

## Configure your all-new rescue shoring system.

The OmniShore Configurator is a user-friendly online tool guiding you through the process of selecting the sets that suit your needs.

Discover what applications can be built with your personal configuration and start your OmniShore journey!

Scan this code to configure now!