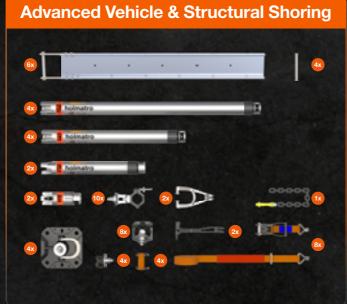

## Shore it all with OmniShore.

One system – Four sets – Infinite applications

## The most compact yet complete system ever.

OmniShore has been designed to do more with less. Featuring a limited number of components to support you in making every sho ring operation safe and successful.