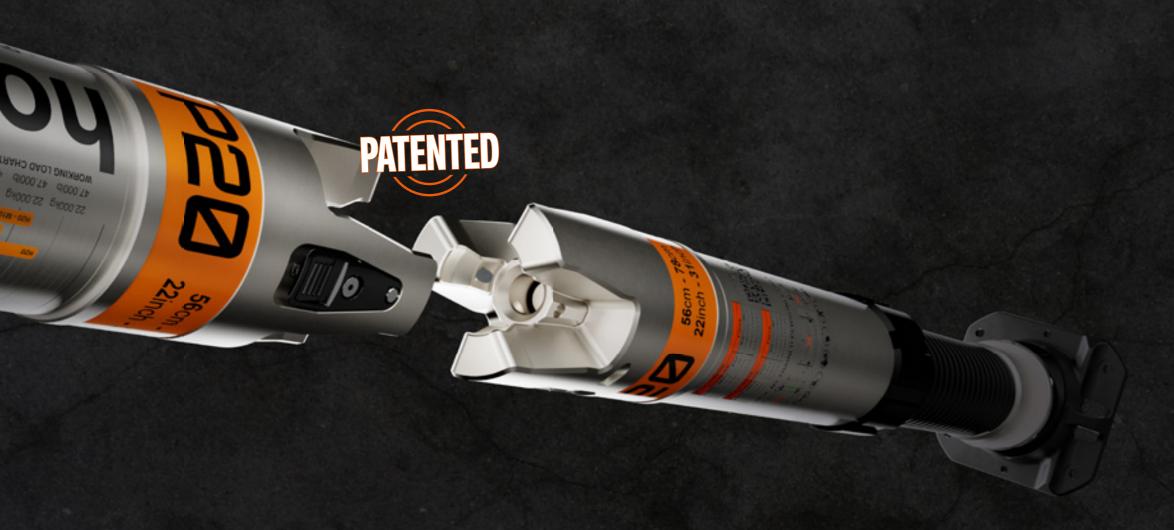

#### Fixed length extension pipes are not needed

We've eliminated the need for impractical extension pipes. Each strut also functions as one, saving you time as well as space.

Struts and accessories always fit together thanks to the patented Trident Coupler.

### Connect every single strut to every other single strut

Our patented Trident Coupler always fits with ease. You can only connect two struts together, so any connection you can make is 100% safe.

## Connect accessories quickly and easily

We've made sure that every single accessory fits the Trident Coupler and the plunger end of each strut.