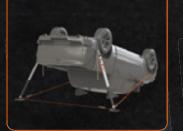

# Vehicle shoring

Trench shoring

High directionals

Structural shoring

OmniShore Safety secured.

Every rescue shoring operation calls for unique skills. Time for equally unique equipment.

First responders must be able to adapt to every possible situation. Have the ability to change tactics every step of the way. And be smart enough to always think ten steps ahead.