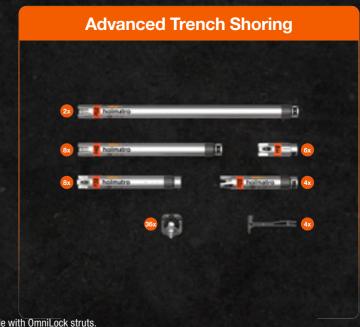

## Shore it all with OmniShore.

One system – Four sets – Infinite applications

## The most compact yet complete system ever.

OmniShore has been designed to do more with less. Featuring a limited number of components to support you in making every sho ring operation safe and successful.